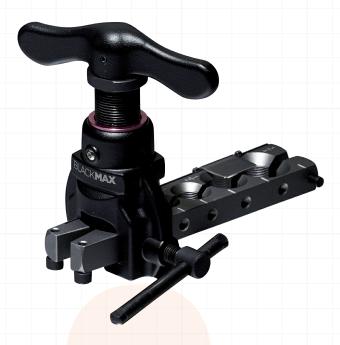

## BFT850 BM Flaring Tool (7 position)

## BLACKMAX®

BlackMax Metric Flaring Tool dramatically reduces the time needed to form precise flares on soft copper or aluminium tubing. Made of cast and precision machined aluminium, plus select components from rugged steel, offers a premium look with a finish in a lightweight, compact, professional, patented design.

Aluminium body is 50% lighter than steel designs

Internal clutch indicates when formed flare is complete

Seven quick-change positions for flaring soft copper and aluminium tube

Compact, professional, patented design

Eccentric cone forms precise 45° flared ends

Strong carrying case

Imperial tool for 3/16″, 1/4″ 5/16″, 3/8″, 1/2″, 5/8″, 3/4″ O.D.

Built in slide gauge for tube height adjustment

| Product name | BFT850 BM Flaring Tool |
|--------------|------------------------|
| Part number  | EVFS1203               |