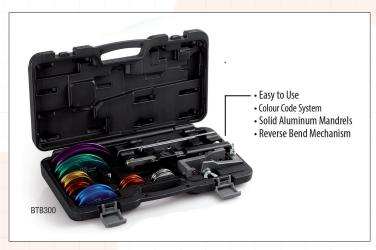

## **BTB300 Tube Bender 1/4-7/8 (7) Sizes**

## BLACKMAX®

Seven quick change color coded mandrels for bending for soft copper and aluminum tube

Make forward or reverse bends, up to 90-degrees

Graduated forward and reverse 90-degree scale

Compact, professional, patented design

The BlackMax BTB300 is a "ratchet crossbow" style tubing bender kit that is ideal for bending soft copper and aluminum tubing.

Premium Ratcheting Tube Bender w/Reverse Bend: 1/4, 5/16, 3/8, 1/2, 5/8, 3/4, 7/8 O.D. Tubing