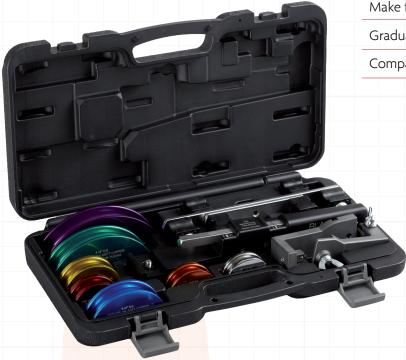

## **BTB300 Tube Bender 1/4-7/8 (7) Sizes**

## BLACKMAX®

Seven quick change color coded mandrels for bending for soft copper and aluminum tube

Make forward or reverse bends, up to 90-degrees

Graduated forward and reverse 90-degree scale

Compact, professional, patented design

The BlackMax BTB300 is a "ratchet crossbow" style tubing bender kit that is ideal for bending soft copper and aluminum tubing.

Premium Ratcheting Tube Bender w/Reverse Bend: 1/4, 5/16, 3/8, 1/2, 5/8, 3/4, 7/8 O.D. Tubing