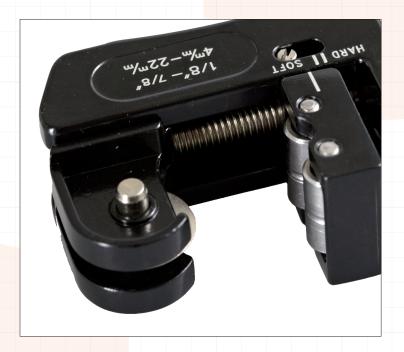

## BLACKMAX®

Mini Tube Cutter 1/8" to 7/8" with patented "Set and Cut" technology provides easy tube cutting with little or no readjustment required.

Great for confined spaces

Cutting range: 1/8" - 7/8" (3-22 mm) O.D.

Chromed, hardened cutting wheel

Provides a smooth cut, even on slightly irregular shaped tubes

Soft/hard cutting settings

Durable aluminium and rubber knob

Size (HWD): 2.75" x 1.6" x 0.8" ( 72 x 40 23 mm)