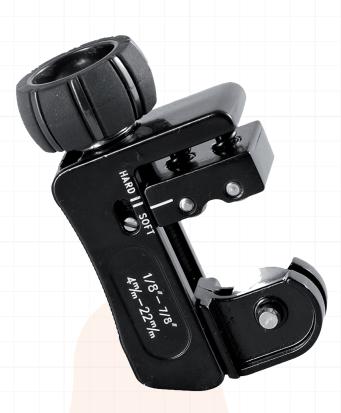

## **BTC200 Mini Tube Cutter**

## BLACKMAX®

Mini Tube Cutter 1/8" to 7/8" with patented "Set and Cut" technology provides easy tube cutting with little or no readjustment required.

Great for confined spaces

Cutting range: 1/8" - 7/8" (3-22 mm) O.D.

Chromed, hardened cutting wheel

Provides a smooth cut, even on slightly irregular shaped tubes

Soft/hard cutting settings

Durable aluminium and rubber knob

Size (HWD): 2.75" x 1.6" x 0.8" ( 72 x 40 23 mm)