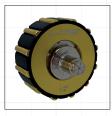

For soft copper and aluminium tube

Nine quick-change tube expanders

Durable, colour-coded, aluminium heads

Compact, professional, patented design

Strong carrying case

Product name BTLE9 BM Tube Expander Kit
Part number EVTE1138