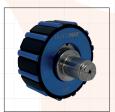

## BLACK**MAX**®

Colour-coded metric head sizes: 6 mm, 8 mm, 10 mm, 12 mm, 15 mm, 18 mm, 18 mm, 22 mm, 28 mm, 32 mm

Color-coded imperial head sizes: 1/4", 5/16", 3/8", 1/2", 5/8", 3/4", 7/8", 1", 1-1/8"

For soft copper and aluminium tube

Nine quick-change tube expanders

Durable, colour-coded, aluminium heads

Compact, professional, patented design

Strong carrying case

Product name BTLE9 BM Tube Expander Kit
Part number EVTE1138