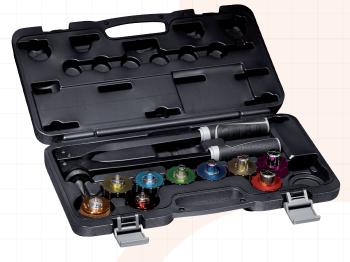

## **BTLE9 BM Tube Expander Kit**

## BLACK**MAX**®

Colour-coded metric head sizes: 6 mm, 8 mm, 10 mm, 12 mm, 15 mm, 18 mm, 18 mm, 22 mm, 28 mm, 32 mm

Color-coded imperial head sizes: 1/4", 5/16", 3/8", 1/2", 5/8", 3/4", 7/8", 1", 1-1/8"

For soft copper and aluminium tube

Nine quick-change tube expanders

Durable, colour-coded, aluminium heads

Compact, professional, patented design

Strong carrying case

Product name BTLE9 BM Tube Expander Kit
Part number EVTE1138