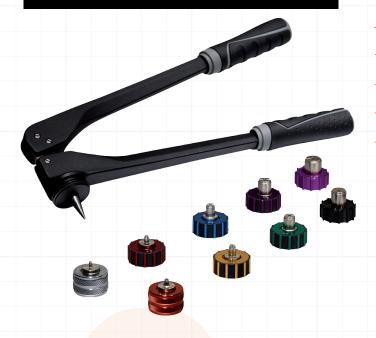

## **BTLE9 BM Tube Expander Kit**

## BLACK**MAX**®

Colour-coded metric head sizes: 6 mm, 8 mm, 10 mm, 12 mm, 15 mm, 18 mm, 18 mm, 22 mm, 28 mm, 32 mm

Color-coded imperial head sizes: 1/4", 5/16", 3/8", 1/2", 5/8", 3/4", 7/8", 1", 1-1/8"

For soft copper and aluminium tube

Nine quick-change tube expanders

Durable, colour-coded, aluminium heads

Compact, professional, patented design

Strong carrying case

Product name BTLE9 BM Tube Expander Kit
Part number EVTE1138