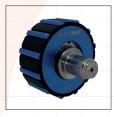

## BLACK**MAX**®

Colour-coded metric head sizes: 6 mm, 8 mm, 10 mm, 12 mm, 15 mm, 18 mm, 18 mm, 22 mm, 28 mm, 32 mm

Color-coded imperial head sizes: 1/4", 5/16", 3/8", 1/2", 5/8", 3/4", 7/8", 1", 1-1/8"

For soft copper and aluminium tube

Nine quick-change tube expanders

Durable, colour-coded, aluminium heads

Compact, professional, patented design

Strong carrying case

Product name BTLE9 BM Tube Expander Kit
Part number EVTE1138